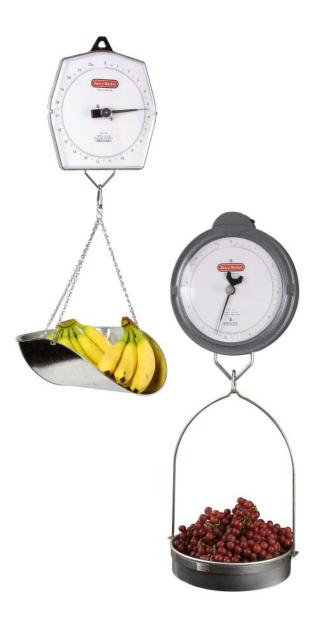

## ABS Plastic Body Scale (model 235-10 S)

- ◆ 22 lb. x 1 oz. capacity.
- Super-tough ABS plastic case.
- Wide range of zeroing weights.
- ♦ Easy to read 9" dial.
- Stainless steel carabiner for attaching scoops and pans
- S-hook for easy scale hanging.
- Choice of stainless steel pan with suspension bow or galvanized metal scoop.
- ♦ NOT LEGAL FOR TRADE

## Cast Metal Body Scale (model 235-10X)

- ♦ 11 lb. x 1/2 oz. capacity.
- ◆ Solid powder coated cast metal frame.
- Wide range of zeroing weights.
- ◆ Easy to read 9" dial.
- ◆ Stainless steel carabiner for attaching scoops and pans.
- S-hook for easy scale hanging.
- Choice of stainless steel pan with suspension bow or galvanized metal scoop.
- ◆ NOT LEGAL FOR TRADE