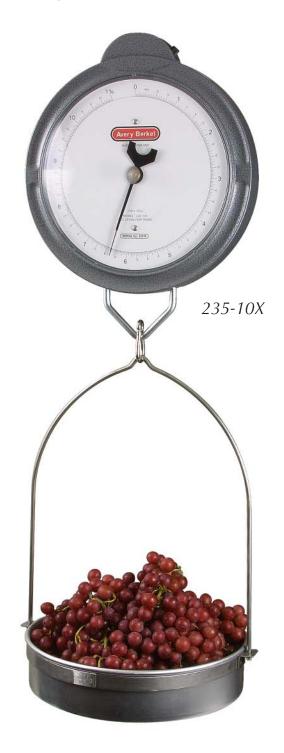

## Cast Metal Body Scale (model 235-10X)

- ♦ 11 lb. x 1/2 oz. capacity.
- ◆ Solid powder coated cast metal frame.
- Wide range of zeroing weights.
- ◆ Easy to read 9" dial.
- ◆ Stainless steel carabiner for attaching scoops and pans.
- S-hook for easy scale hanging.
- Choice of stainless steel pan with suspension bow or galvanized metal scoop.
- ◆ NOT LEGAL FOR TRADE