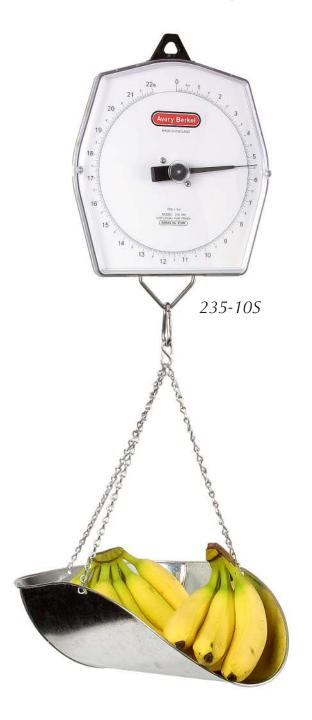

## ABS Plastic Body Scale (model 235-10 S)

- ◆ 22 lb. x 1 oz. capacity.
- Super-tough ABS plastic case.
- Wide range of zeroing weights.
- ♦ Easy to read 9" dial.
- Stainless steel carabiner for attaching scoops and pans
- S-hook for easy scale hanging.
- Choice of stainless steel pan with suspension bow or galvanized metal scoop.
- ♦ NOT LEGAL FOR TRADE